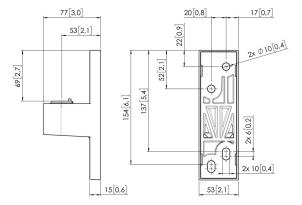

## **Specifications**

Max. weight load (kg) Max. weight load (Lbs) Mounting Possibilities Article number (SKU) EAN single box Colour TÜV certified Guarantee 20 44.09 On the wall 7161011 8712285353925 White Yes 10 years